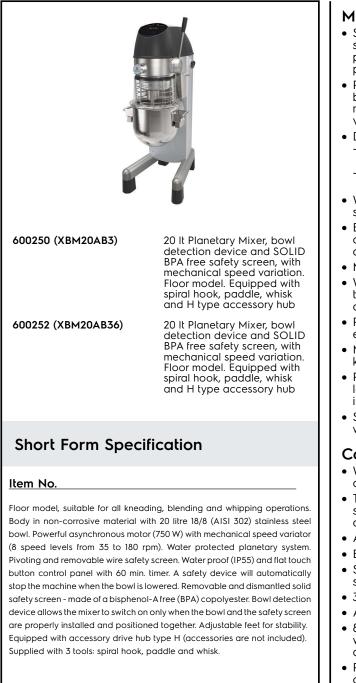

**Planetary Mixers** Planetary Mixer, 20 It. - Floor Model, with Hub, Three Phase

#### Main Features

- Solid BPA-free safety screen, covering the stainless steel wire one, limits the flour and unsafe dust particles when used in bakery and pastry preparation.
- Professional beater mixer that provides all the basic mixer functions: kneading of all sort of pastes, mixing of semi-liquid products, emulsions and various sauces.
- Delivered with:
- Spiral Hook, Paddle, Wire Whisk and Mixing Bowl for 20 lt
- -Accessory drive hub (accessories are not included)
- Waterproof touch button control panel with timer setting and display.
- Bowl detection device allows the mixer to switch on only when the bowl and the solid safety screen are properly installed and positioned together.
- Mechanical speed variator.
- Wire safety screen fitted with a removable chute to add products while working, thus ensuring operator safety.
- Pivoting and removable wire safety screen for easier and better cleaning.
- Maximum capacity (flour, with 60% of hydration) 6 kg, suitable for 50-150 meals per service.
- Raising and lowering of the bowl controlled by lever with an automatic locking of the bowl when in the raised position.
- Safety device will automatically stop the machine when the bowl is lowered.

#### Construction

- Water protected planetary system (IP55 electrical controls, IP34 appliance overall).
- The solid safety screen and the stainless steel wire structure are both removable and dismantled for cleaning and are dishwasher safe.
- Adjustable feet for perfect stability.
- Body in non-corrosive material.
- Sturdy construction with mechanically welded strong metal frame.
- 302 AISI Stainless steel bowl 20 lt. capacity.
- Asynchronous motor with high start-up torque.
- 8 speeds, from 35 to 180 prm, to be lever operated while the machine is working, according to the tool and the mixture hardness.
- Planetary movement based on self lubricating gears, eliminating any risk of leaks.
- Power: 750 watts.

### Included Accessories

- 1 of Bowl 20 lt mixer PNC 650121
- 1 of Whisk 20 lt PNC 653109
- 1 of Spiral Hook 20 lt PNC 653114
- 1 of Paddle 20 lt PNC 653116