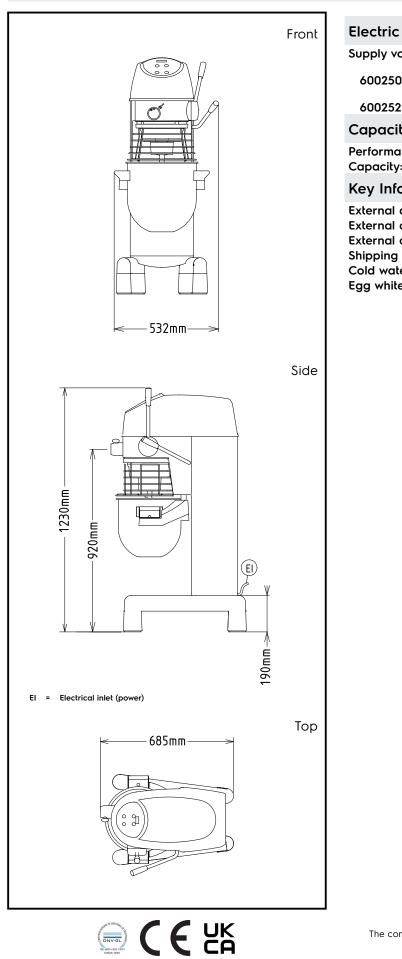

# Planetary Mixers Planetary Mixer, 20 It. - Floor Model, with Hub, Three Phase

| Supply voltage:                         |                                                                    |
|-----------------------------------------|--------------------------------------------------------------------|
| 600250 (XBM20AB3)<br>600252 (XBM20AB36) | 200-240/380-415 V/3 ph/50<br>Hz<br>200-220/380-440 V/3 ph/60<br>Hz |
| · · ·                                   |                                                                    |
| Capacity:                               |                                                                    |
| Performance (up to):                    | 6 kg/Cycle                                                         |
| Capacity:                               | 20 litres                                                          |
| Key Information:                        |                                                                    |
| External dimensions, Width:             | 521 mm                                                             |
| External dimensions, Depth:             | 685 mm                                                             |
| External dimensions, Height:            | 1230 mm                                                            |
| Shipping weight:                        | 110 kg                                                             |
| Cold water paste:                       | 6 kg with Spiral hook                                              |
| Egg whites:                             | 32 with Whisk                                                      |